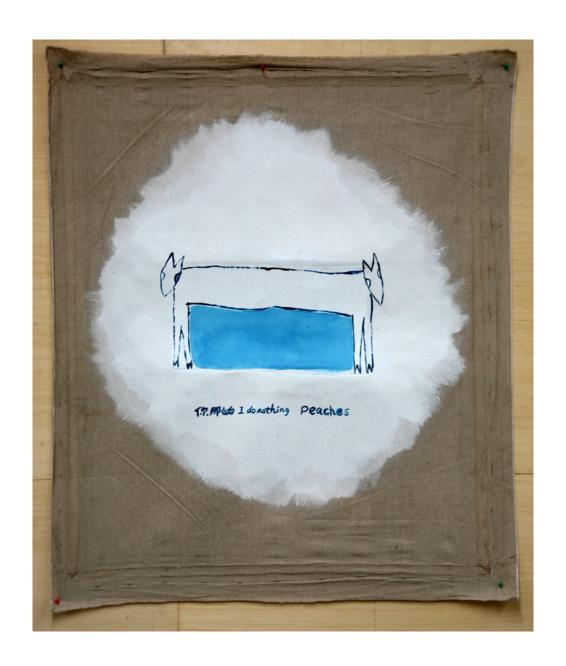

*M.D.*Acrylic on board 45.5 x 59.5cm

Suffer Acrylic on canvas 80 x 200cm

You're So White, I Do Nothing Peaches Oil on canvas 105 x 125cm

Health, Happiness, adding Wealth Acrylic and oil on canvas, spray painting 170 x 200cm