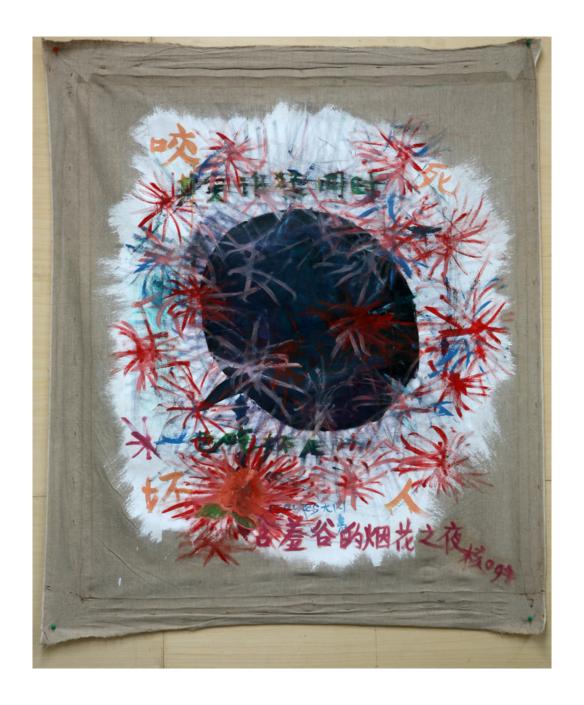

# Liao Guohe Solo Exhibition

2010.09.09 - 11.07

Installation View

Art Works

Untitled Acrylic on canvas 40 x 50cm

Bite bad guys dead, Actually, Grasshopper, Meanwhile, eating bad guys, Fireworks night in humble valley, Peaches, Spark, Shell Acrylic and oil on canvas 105 x 125cm