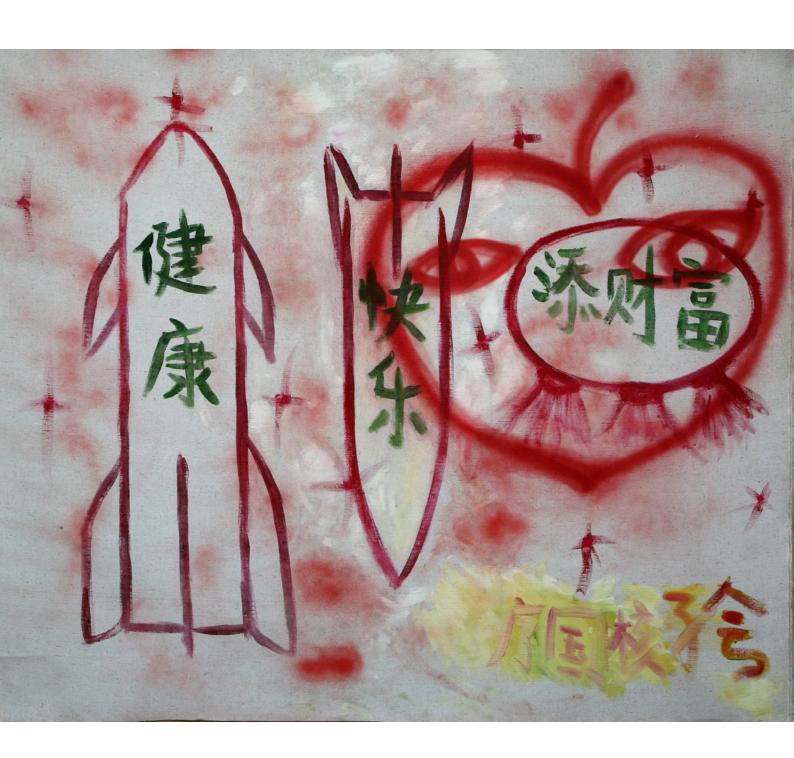

*M.D.*Acrylic on board 45.5 x 59.5cm

Suffer Acrylic on canvas 80 x 200cm

You're So White, I Do Nothing Peaches Oil on canvas 105 x 125cm

Health, Happiness, adding Wealth Acrylic and oil on canvas, spray painting 170 x 200cm