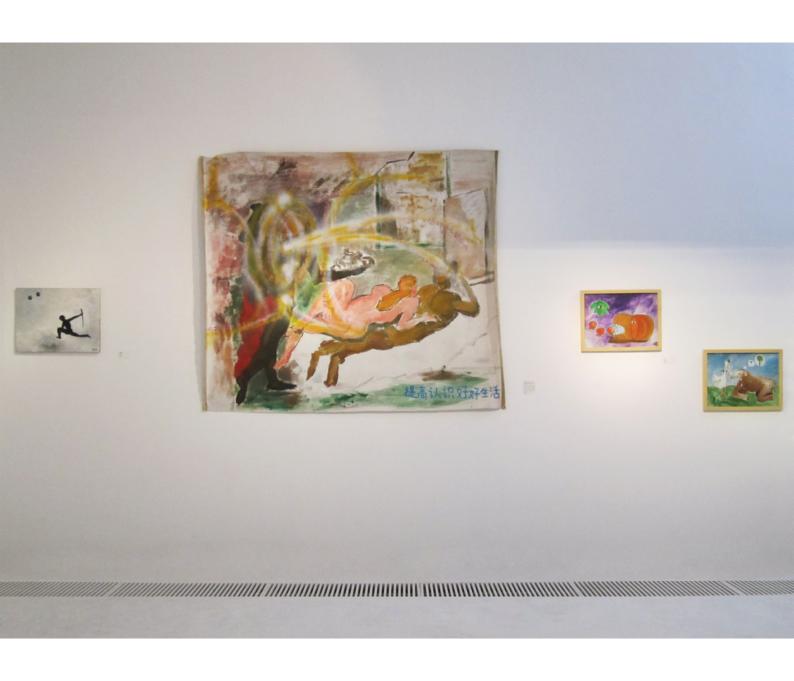

*M.D.*Acrylic on board 45.5 x 59.5cm

Suffer Acrylic on canvas 80 x 200cm

You're So White, I Do Nothing Peaches Oil on canvas 105 x 125cm

Health, Happiness, adding Wealth Acrylic and oil on canvas, spray painting 170 x 200cm

Wild Pig Era Grand Prix Acrylic on canvas 50 x 60cm

Untitled
Acrylic on paper
38 x 51.5cm

Untitled
Acrylic on paper
38 x 51.5cm

It's a good day. The oil of sun paints the life of today red, opening the door to welcome the spring breeze. The wonderful world is in our mind, the flower of life makes us smile. It's a good day. What you want could become true, precious time can not wait. The wonderful world is in our mind. Runing into with the Golden Age, enjoying the peaceful life. Whatever now and future, it will be good days. Acrylic on canvas, spray painting