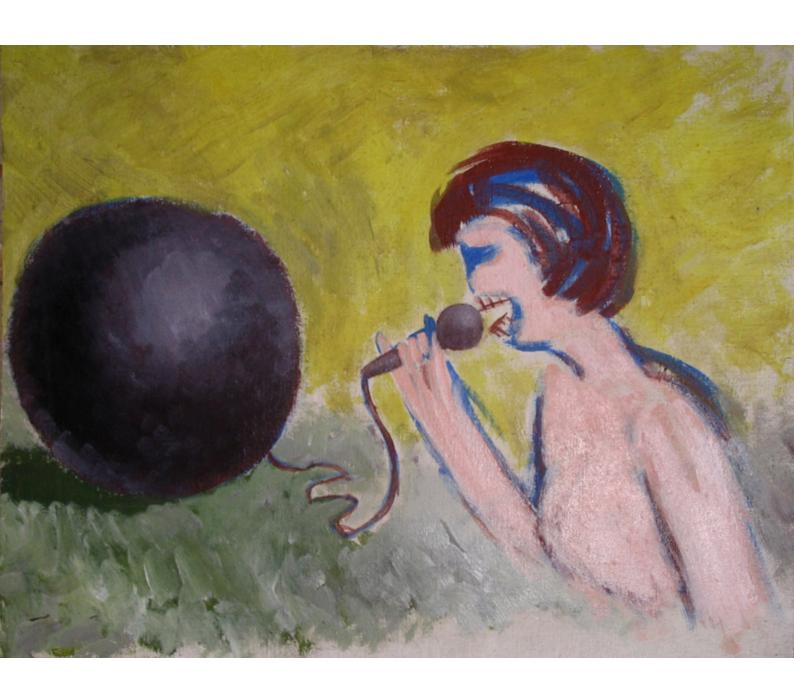

# Liao Guohe Solo Exhibition

2010.09.09 - 11.07

Installation View

Art Works

Untitled Acrylic on canvas 40 x 50cm

Bite bad guys dead, Actually, Grasshopper, Meanwhile, eating bad guys, Fireworks night in humble valley, Peaches, Spark, Shell Acrylic and oil on canvas 105 x 125cm