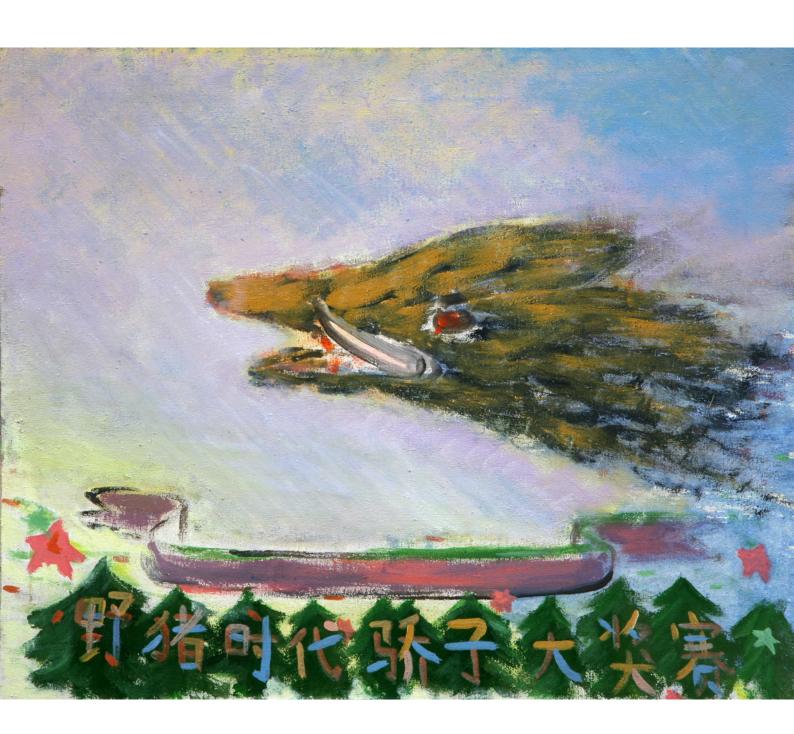

Wild Pig Era Grand Prix Acrylic on canvas 50 x 60cm

Untitled
Acrylic on paper
38 x 51.5cm

Untitled
Acrylic on paper
38 x 51.5cm

It's a good day. The oil of sun paints the life of today red, opening the door to welcome the spring breeze. The wonderful world is in our mind, the flower of life makes us smile. It's a good day. What you want could become true, precious time can not wait. The wonderful world is in our mind. Runing into with the Golden Age, enjoying the peaceful life. Whatever now and future, it will be good days. Acrylic on canvas, spray painting